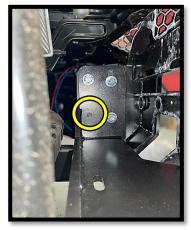

### Installation instruction

- Remove the indicated bumper brackets next to the head lights just below the fenders on both sides of the vehicle.
- When removing the bumper brackets as shown above Tape off all edges with masking tape.
- Spray the area marked with black spray paint.

- Add the bracket as shown below to the side of the fender and to the head light bracket to ensure it does not move and is steady.
- these brackets control the headlights position, ensure the headlights does not move from the original position when tightening this bracket.