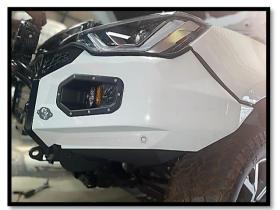

### **PRODUCT DESCRIPTION:**

•Isuzu Gen 7 front bumper

### **STEP 7**

- When the bumper is fitted insert the PDC Holders into the existing holes on the bumper from the front side and then insert the sensor from the rear into the original holder.
- Check that all sensors are working before letting the vehicle leave your premises.
- When the bumper is fitted and perfectly aligned on both sides remove the top and bottom part of the grill from each other.
- Only the top part will be fitted to the vehicle.