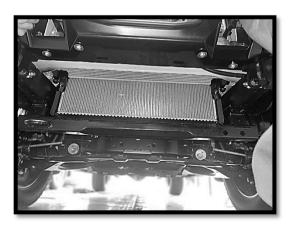

### **STEP 10**

Tighten the radiator plate to the bottom of the bumper

- Please ensure that all parts and fasteners are fitted and tightened before letting the vehicle leave your premises.
- Retention all fasteners after 3 months or 500KM of installation to ensure all parts are still fastened and safe for the client.