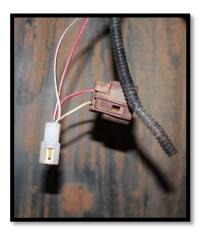

- Do not cut any wires, or remove the standard OEM light plugs.
- Strip back to small pieces of insulation from the wire and attach the female lugs to the harnass.
- Cover and tidy all open wires and loose parts.
- Connect the male lugs to the supplied fogg light and connect to the wiring harnass plugs.
- Connect the fog lights to the harnass.