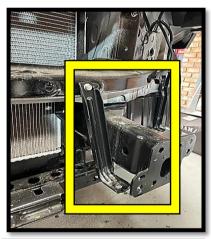

### STEP 5

• Bolt the stiffeners to the side of the chassis.

## Installation instruction

- Bolt the winch plate to the chassis stiffener and chassis flange.
- Ensure that the winch plate's vertical brackets are in alignment and centred with the vehicles chassis before tightening all fasteners.