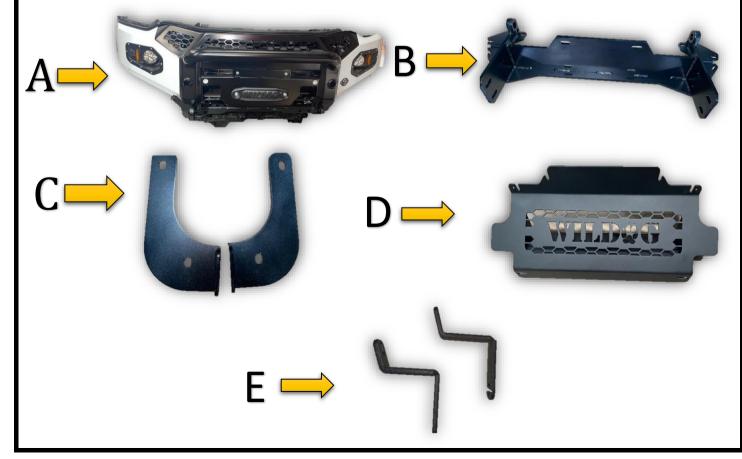

### **PARTS INCLUDED IN THE LIST:**

| A | Complete & assembled bumper      | 1  |
|---|----------------------------------|----|
| В | Winch plate                      | 1  |
| С | Chassis Stiffeners               | 2  |
| D | Radiator plate                   | 1  |
| Е | Headlight brackets               | 2  |
| F | M6 x 30 Hex Bolts                | 2  |
| G | M6 Washers                       | 4  |
| Н | M6 Nyloc Nuts                    | 2  |
| I | M8 x 40 Hex Bolts                | 4  |
| J | M8 Washers                       | 8  |
| K | M8 Nyloc Nuts                    | 4  |
| L | M10 x 40 x 1.5 Hex Bolts         | 4  |
| M | M10 Washers                      | 16 |
| N | M10 Nyloc Nuts                   | 6  |
| 0 | M10 x 80 x 1.5 Hex Bolts         | 2  |
| P | M10 X 40 X 1.25 Hex Bolts        | 4  |
| Q | M12 x 40 x 1.75 Hex Bolts        | 6  |
| R | M12 x 30 x 3 Semi Fender Washers | 12 |
| S | M12 Nyloc Nuts                   | 6  |
| T | Sets of light connectors         | 2  |