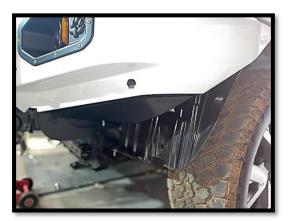

### STEP 5

• Bolt the stiffeners to the side of the chassis.

## Installation instruction

- Bolt the winch plate to the chassis stiffener and chassis flange.
- Ensure that the winch plate's vertical brackets are in alignment and centred with the vehicles chassis before tightening all fasteners.

- Torque the chassis mount fasteners to (55 NM).
- Spray and mark each fastener afterwards with a paint marker.
- Ensure that the bumper is not pinching the lights or the fenders when fastening all bolts.
- When the Bumper is aligned drill two (M10) holes for the locking bolts and fasten properly.
- Fasten locking bolts and mark them with a paint marker.
- Ensure that the bumper is not pinching the lights or the fenders when fastening all bolts.