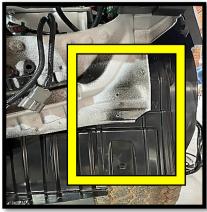

### STEP 3

• Do not cut the Knobs at the bottom of the head light only cut of the fin on the knob and the fin on the corner of the light mould.

- Remove the following brackets on both sides of the vehicle.
- Remove stiffener on the front end of the chassis legs.

## Installation instruction

• Remove the Air ducting plastics indicated on both sides of the vehicle.