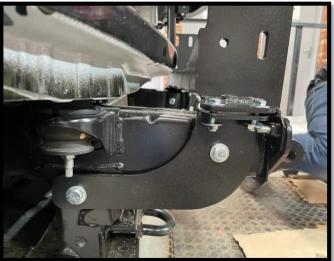

## Installation instruction

- Bolt the winch plate to the chassis stiffener and chassis flange.
- Ensure that the winch plate's vertical brackets are in alignment and centred with the vehicles chassis before tightening all fasteners.

- Torque the chassis mount fasteners to (55 NM).
- Spray and mark each fastener afterwards with a paint marker.
- Ensure that the bumper is not pinching the lights or the fenders when fastening all bolts.
- When the Bumper is aligned drill two (M10) holes for the locking bolts and fasten properly.
- Fasten locking bolts and mark them with a paint marker.
- Ensure that the bumper is not pinching the lights or the fenders when fastening all bolts.