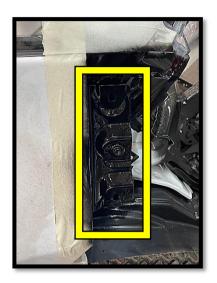

### Installation instruction

- Remove the indicated bumper brackets next to the head lights just below the fenders on both sides of the vehicle.
- When removing the bumper brackets as shown above Tape off all edges with masking tape.
- Spray the area marked with black spray paint.