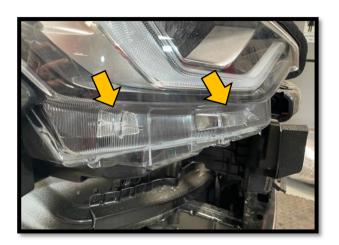

### STEP 3

• Do not cut the Knobs at the bottom of the head light only cut of the fin on the knob and the fin on the corner of the light mould.

- Remove the following brackets on both sides of the vehicle.
- Remove stiffener on the front end of the chassis legs.