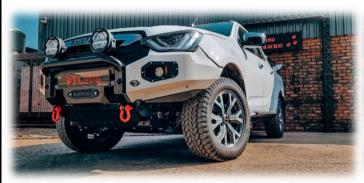

### **PRODUCT DESCRIPTION:**

•Isuzu Gen 7 front bumper

ESTIMATED TIME FOR INSTALLATION:

3-4 hours

Please follow the necessary steps to complete your fitment.

BEFORE AFTER