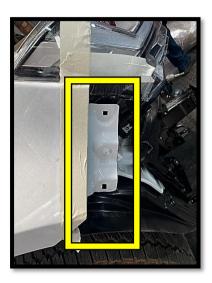

### Installation instruction

- Remove the indicated bumper brackets next to the head lights just below the fenders on both sides of the vehicle.
- When removing the bumper brackets as shown above Tape off all edges with masking tape.
- Spray the area marked with black spray paint.