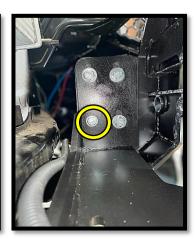

## Installation instruction

- Bolt the winch plate to the chassis stiffener and chassis flange.
- Ensure that the winch plate's vertical brackets are in alignment and centred with the vehicles chassis before tightening all fasteners.

- Torque the chassis mount fasteners to (55 NM).
- Spray and mark each fastener afterwards with a paint marker.
- Ensure that the bumper is not pinching the lights or the fenders when fastening all bolts.
- When the Bumper is aligned drill two (M10) holes for the locking bolts and fasten properly.
- Fasten locking bolts and mark them with a paint marker.
- Ensure that the bumper is not pinching the lights or the fenders when fastening all bolts.