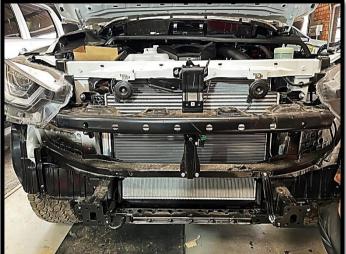

ESTIMATED TIME FOR INSTALLATION:

3-4 hours

Please follow the necessary steps to complete your fitment.

BEFORE AFTER