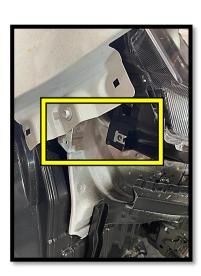

- Add the bracket as shown below to the side of the fender and to the head light bracket to ensure it does not move and is steady.
- these brackets control the headlights position, ensure the headlights does not move from the original position when tightening this bracket.