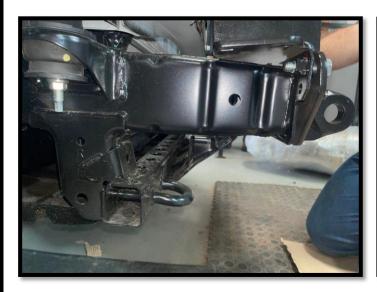

### STEP 5

• Bolt the stiffeners to the side of the chassis.

## Installation instruction

- Bolt the winch plate to the chassis stiffener and chassis flange.
- Ensure that the winch plate's vertical brackets are in alignment and centred with the vehicles chassis before tightening all fasteners.

- Torque the chassis mount fasteners to (55 NM).
- Spray and mark each fastener afterwards with a paint marker.
- Ensure that the bumper is not pinching the lights or the fenders when fastening all bolts.
- When the Bumper is aligned drill two (M10) holes for the locking bolts and fasten properly.
- Fasten locking bolts and mark them with a paint marker.
- Ensure that the bumper is not pinching the lights or the fenders when fastening all bolts.