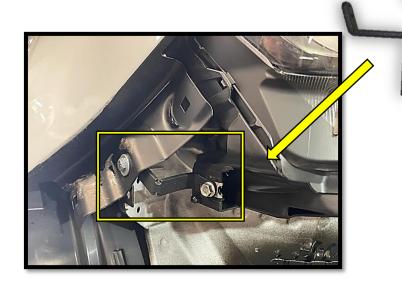

### Installation instruction

- Remove the indicated bumper brackets next to the head lights just below the fenders on both sides of the vehicle.
- When removing the bumper brackets as shown above Tape off all edges with masking tape.
- Spray the area marked with black spray paint.

- Add the bracket as shown below to the side of the fender and to the head light bracket to ensure it does not move and is steady.
- these brackets control the headlights position, ensure the headlights does not move from the original position when tightening this bracket.