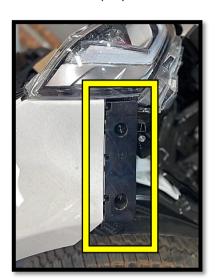

### Installation instruction

- Remove the indicated bumper brackets next to the head lights just below the fenders on both sides of the vehicle.
- When removing the bumper brackets as shown above Tape off all edges with masking tape.
- Spray the area marked with black spray paint.