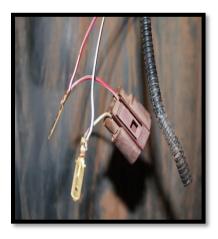

- Do not cut any wires, or remove the standard OEM light plugs.
- Strip back to small pieces of insulation from the wire and attach the female lugs to the harnass.
- Cover and tidy all open wires and loose parts.
- Connect the male lugs to the supplied fogg light and connect to the wiring harnass plugs.
- Connect the fog lights to the harnass.