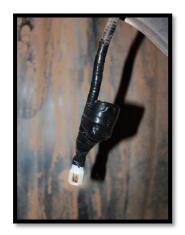

- Do not cut any wires, or remove the standard OEM light plugs.
- Strip back to small pieces of insulation from the wire and attach the female lugs to the harnass.
- Cover and tidy all open wires and loose parts.
- Connect the male lugs to the supplied fogg light and connect to the wiring harnass plugs.
- Connect the fog lights to the harnass.