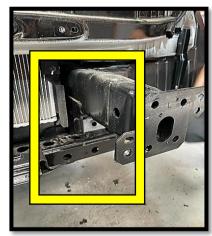

### STEP 5

• Bolt the stiffeners to the side of the chassis.

## Installation instruction

- Bolt the winch plate to the chassis stiffener and chassis flange.
- Ensure that the winch plate's vertical brackets are in alignment and centred with the vehicles chassis before tightening all fasteners.