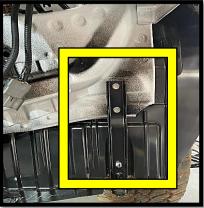

### Installation instruction

- Remove the indicated bumper brackets next to the head lights just below the fenders on both sides of the vehicle.
- When removing the bumper brackets as shown above Tape off all edges with masking tape.
- Spray the area marked with black spray paint.

- Add the bracket as shown below to the side of the fender and to the head light bracket to ensure it does not move and is steady.
- these brackets control the headlights position, ensure the headlights does not move from the original position when tightening this bracket.