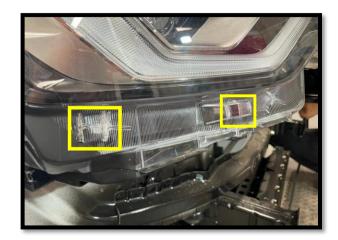

### STEP 3

• Do not cut the Knobs at the bottom of the head light only cut of the fin on the knob and the fin on the corner of the light mould.

- Remove the following brackets on both sides of the vehicle.
- Remove stiffener on the front end of the chassis legs.