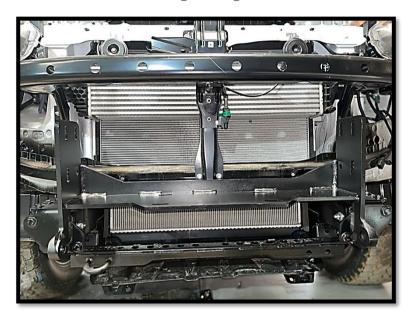

### **STEP 10**

Tighten the radiator plate to the bottom of the bumper

- Please ensure that all parts and fasteners are fitted and tightened before letting the vehicle leave your premises.
- Retention all fasteners after 3 months or 500KM of installation to ensure all parts are still fastened and safe for the client.