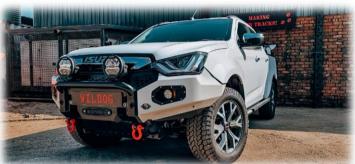

### **PRODUCT DESCRIPTION:**

•Isuzu Gen 7 front bumper

ESTIMATED TIME FOR INSTALLATION:

3-4 hours

Please follow the necessary steps to complete your fitment.

BEFORE AFTER