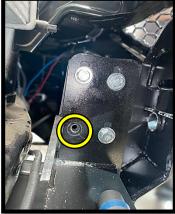

### STEP 5

• Bolt the stiffeners to the side of the chassis.

## Installation instruction

- Bolt the winch plate to the chassis stiffener and chassis flange.
- Ensure that the winch plate's vertical brackets are in alignment and centred with the vehicles chassis before tightening all fasteners.