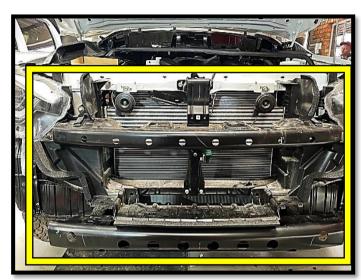

ESTIMATED TIME FOR INSTALLATION:

3-4 hours

Please follow the necessary steps to complete your fitment.

BEFORE AFTER

### STEP 1

Remove the following from the vehicle:

- Plastic bumper
- Standard grill.